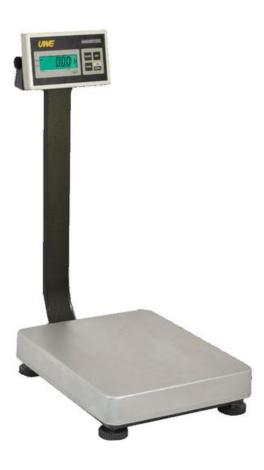

UWE AFW-F660 (3-AFW-S660-012) Heavy Duty Portable Bench Scale 660 x 0.1 lb

The UWE AFW Series Industrial Bench Scales are solid Heavy duty Industrial Scales made the Cast Aluminum Base and a Stainless Steel Platform Cover with a Capacity up to 660 lb and a built-in rechargeable battery for portability, minimum of 150 hours battery time (without backlight). You can even buy a wheel kit to move it around making this scale extremely portable around your warehouse

## Features

The UWE AFW Series Industrial Bench Scales are solid Heavy duty Industrial Scales made the Cast Aluminum Base and a Stainless Steel Platform Cover with a Capacity up to 660 lb and a built-in rechargeable battery for portability, minimum of 150 hours battery time (without backlight). You can even buy a wheel kit to move it around making this scale extremely portable around your warehouse

- Cast Aluminum Structure
- Strong Steel PillarStainless Steel Platform Cover
- Optional Wheel Kit Available
- 132 lb to 660 lb Range
  Platform Size 16.7" x 20.6"

- Rechargeable Battery
  1" LCD Backlit Display
  Ib / kg Keyboard Enabled
  Filter for Animal Weighing