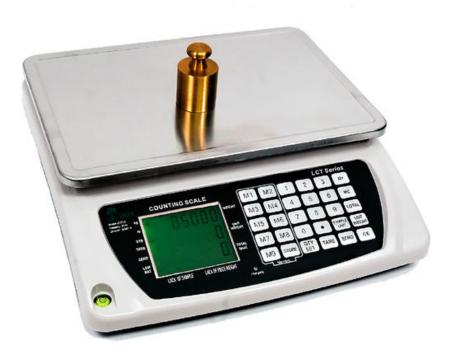

## Tree LCT-110 Large Size Counting Scale 110 x 0.005 lb

The LW Measurements Tree LCT Series Large Counting Scales. Has a 9" x 13.25" Platter, LCD Display and backlight. AC Adapter, 30 Keys and rechargeable battery included. It even has 9 memory settings.

## **Features**

The LW Measurements Tree LCT Series Large Counting Scales. Has a 9" x 13.25" Platter, LCD Display and backlight. AC Adapter, 30 Keys and rechargeable battery included. It even has 9 memory settings.

- 0.5" LCD w/ backlight
- 22,000-35,000 divisions/ 16m internal resolution
- AD update speed: 7.5HZ
- 9" x 13.25" Platter
- 9 memory settings
- ANYCAL Calibration software
- AC Adapter and rechargeable battery included
- Units: LB/KG