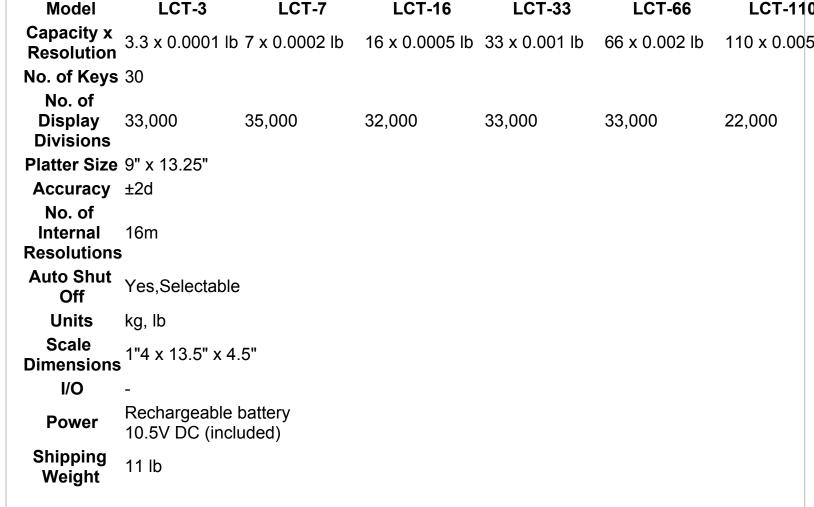

Capacity x
Readability
110 lb x 0.005 lb
Pan Size
9 x 13.25 in

Manufature: TREE SKU: LCT-110 UPC: 855736005368 Weight: 11.00 lb Free Ground Shipping within the 48 continental US States

Please Call (800)832-0055

- 0.5" LCD w/ backlight
- 22,000-35,000 divisions/ 16m internal resolution
- AD update speed: 7.5HZ
- 9" x 13.25" Platter
- 9 memory settings
- ANYCAL Calibration software
- AC Adapter and rechargeable battery included
- Units: LB/KG