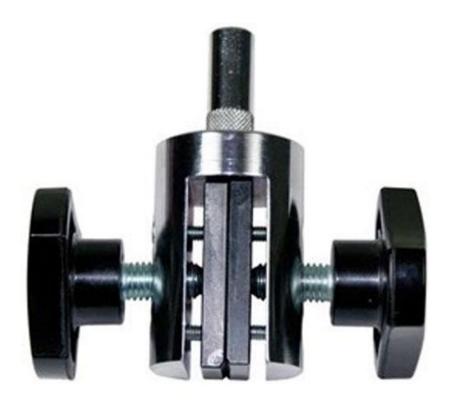

SHIMPO's Heavy-duty Tensile Grip attachments with manually tightened jaw faces can accept samples 1.25" (31.75 mm) wide and 0.25" (6.35 mm) thick. Contact faces are serrated hardened tool steel.

Manufature: Shimpo SKU: FG-M10TEN7U Weight: 1.00 lb Free Ground Shipping within the 48 continental US States

## **Features**

SHIMPO's Heavy-duty Tensile Grip attachments with manually tightened jaw faces can accept samples 1.25" (31.75 mm) wide and 0.25" (6.35 mm) thick. Contact faces are serrated hardened tool steel. Grips and attachments sold individually (not in pairs)

## **Specifications**

Model

FG-M10TEN7U

Range Thickness 1.25" (31.75 mm) wide, 0.25" (6.35 mm) thick

Capacity

187 lb. (85 kg)

**Thread** 

M10