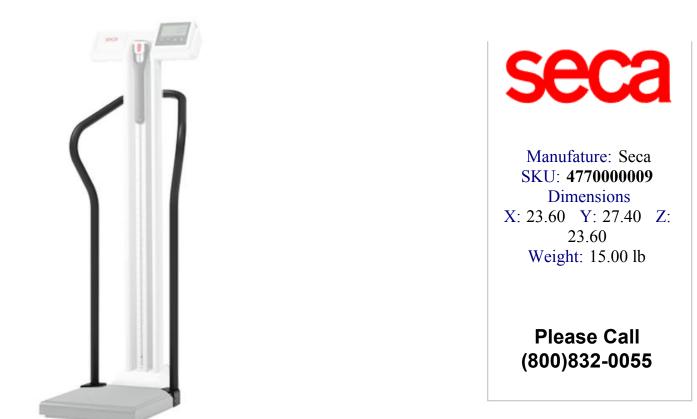

Make your Seca 777, 787 or 789 scale a Handrail scale. It will be a great choice for patients needing extra support during weighing.

## **Features**

Make your Seca 777, 787 or 789 scale a Handrail scale. It will be a great choice for patients needing extra support during weighing.

Enhanced patient safety without affecting measurement Extra support and stability during the weighing process Enables a firm stance for patients in need of assistance Compatible on seca series 777, 787, 797 tilt-proof safety design Net weight 8.8 lbs - 4.0 kg Product width 16.9 inch - 429 mm Product width 16.9 inch - 429 mm Product height 44.2 inch - 1,122 mm Product depth 12.2 inch - 309 mm Maximum load {0=>nil, 1=>nil} Product height from - to {0=>nil, 1=>nil}