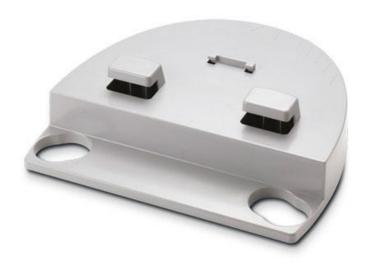

## Seca 437 Adapter Element

Inserted between the base of the stadiometer and platform, the adapter element fastens the system to a flat scale. A patient can be weighed and measured in just one step.

Manufature: Seca SKU: **4370000009** UPC: B004CLS6AY Weight: 1.30 lb

## **Features**

Inserted between the base of the stadiometer and platform, the adapter element fastens the system to a flat scale. A patient can be weighed and measured in just one step.

i81u812

Contact US