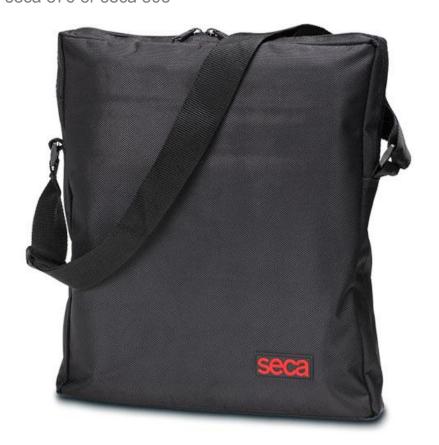

## Seca 415 Carrying Case for 874, 876 and 803 Seca Flat Scales

This practical carrying case is designed to safely transport either of the following flat scales: seca 874, seca 876 or seca 803

Manufature: Seca SKU: **4150000009** Y: 1.00

## Carrying case.

This practical carrying case is designed to safely transport either of the following flat scales: seca 874, seca 876 or seca 803.

## **Product Properties**

- Convenient. Comfortable transport with adjustable shoulder strap.
- High-quality: made of robust nylon.
- Transport safety. Water and dust resistant.
- Dimensions [WxHxD]: 13.0 x 15.0 x 2.8 inch (330 x 380 x 70 mm)