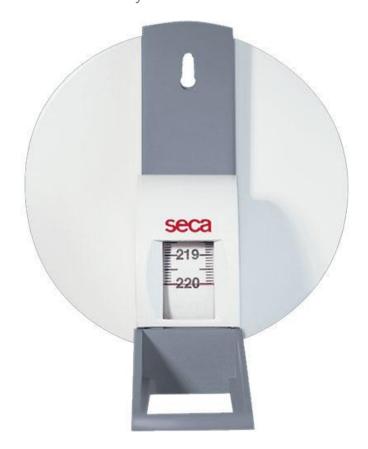

The space-saving solution with roll-up mechanism. Uncomplicated fixing on wall with just one screw. With the display window in the head piece, it's easy to read the height. The durable tape is made of metal. 0 - 220 cm only

## **Features**

The space-saving solution with roll-up mechanism. Uncomplicated fixing on wall with just one screw. With the display window in the head piece, it's easy to read the height. The durable tape is made of metal. When the quality is right, so are the measurements.

- Space-saving roll-up mechanism.
- Simple read-out of results through display window.
- Durable tape made of metal

## **Technical Data**

- model 2061717009 Measuring range in cm:0 220 cm
- model 2061817139 Measuring range in inch:0 87 "
- Graduation [Measuring Rod]:1 mm, 1/8 inch
- Measure (W x H x D):125 x 125 x 173 mm , 4,9 x 4,9 x 6,8 inch
- Net weight: 202 g , 0,4 lbs
- Functions and Properties:Wall-mounting
- CE:CE 0123