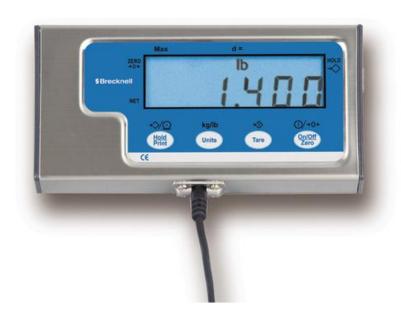

## Salter Brecknell SBI-140 Weight Indicator

The SBI 140 indicator is a very low cost, simple to operate weight indicator designed for use in a wide range of applications This compact indicator is housed in a stainless steel/ ABS case and is supplied complete with a mounting bracket, making it ideal for wall or bench mounting. The SBI 140 is compatible with the complete range of Brecknell platform scales and can be connected to any platform with a maximum of four 350 ohm loadcells for use in non-trade applications

## **Features**

The SBI 140 indicator is a very low cost, simple to operate weight indicator designed for use in a wide range of applications.

This compact indicator is housed in a stainless steel/ ABS case and is supplied complete with a mounting bracket, making it ideal for wall or bench mounting. The SBI 140 is compatible with the complete range of Brecknell platform scales and can be connected to any platform with a maximum of four 350 ohm loadcells for use in non-trade applications.

The easy to read five digit 17 mm / 0.625" high LCD ensures accurate readings.

Full Duplex RS-232 output for printer etc. is standard. Scale comes standard with NCI protocol and interfaces to most common shipping software, including UPS™ Worldship Online and FedEx®.

Keyboard features push buttons for on/off; tare (100% subtractive) kg/lb switching to give readings in metric or avoirdupois units (both decimal pounds and pounds and ounces) and hold to enable the weight to be displayed even when the item is removed from the platform. Auto zero tracking is standard. To extend battery life, the SBI 140 has an auto-off feature with the indicator switching itself off after 2 minutes of inactivity. Front panel calibration makes the SBI 140 extremely easy to install and calibrate.