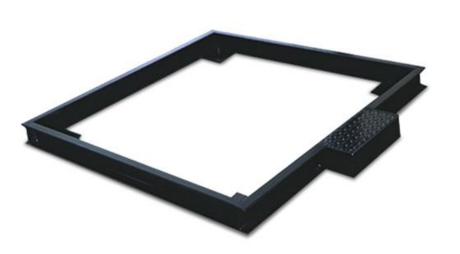

## Rice Lake 39615 RoughDeck HP-H 6 ft x 6 ft Pit Frame (30,000lb)

Rice Lake's RoughDeck® pit frames are used for pit installations of the RoughDeck floor scale. When you need a scale installed for low profile with the existing deck, a RoughDeck pit frame is available in a variety of sizes and surfaces, including RoughDeck's reputable hostile environment construction.

## **Features**

Rice Lake's RoughDeck® pit frames are used for pit installations of the RoughDeck floor scale. When you need a scale installed for low profile with the existing deck, a RoughDeck pit frame is available in a variety of sizes and surfaces, including RoughDeck's reputable hostile environment construction.