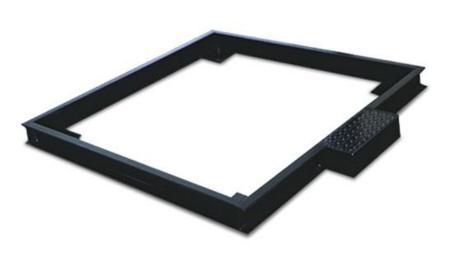

## Rice Lake 39611 RoughDeck HP-H 4 ft x 7 ft Pit Frame (30,000lb)

Rice Lake's RoughDeck® pit frames are used for pit installations of the RoughDeck floor scale. When you need a scale installed for low profile with the existing deck, a RoughDeck pit frame is available in a variety of sizes and surfaces, including RoughDeck's reputable hostile environment construction.

## **Features**

Rice Lake's RoughDeck® pit frames are used for pit installations of the RoughDeck floor scale. When you need a scale installed for low profile with the existing deck, a RoughDeck pit frame is available in a variety of sizes and surfaces, including RoughDeck's reputable hostile environment construction.