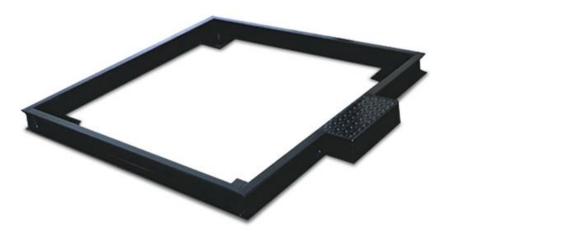

## Rice Lake 39606 RoughDeck HP-H 7 ft x 10 ft Pit Frame (20,000lb)

Rice Lake's RoughDeck® pit frames are used for pit installations of the RoughDeck floor scale. When you need a scale installed for low profile with the existing deck, a RoughDeck pit frame is available in a variety of sizes and surfaces, including RoughDeck's reputable hostile environment construction.

## Features

Rice Lake's RoughDeck® pit frames are used for pit installations of the RoughDeck floor scale. When you need a scale installed for low profile with the existing deck, a RoughDeck pit frame is available in a variety of sizes and surfaces, including RoughDeck's reputable hostile environment construction.