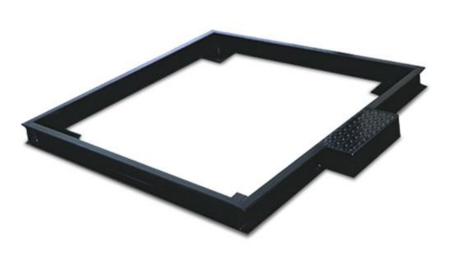

## Rice Lake 39605 RoughDeck HP-H 7 ft x 9 ft Pit Frame (20,000lb)

Rice Lake's RoughDeck® pit frames are used for pit installations of the RoughDeck floor scale. When you need a scale installed for low profile with the existing deck, a RoughDeck pit frame is available in a variety of sizes and surfaces, including RoughDeck's reputable hostile environment construction.

## **Features**

Rice Lake's RoughDeck® pit frames are used for pit installations of the RoughDeck floor scale. When you need a scale installed for low profile with the existing deck, a RoughDeck pit frame is available in a variety of sizes and surfaces, including RoughDeck's reputable hostile environment construction.