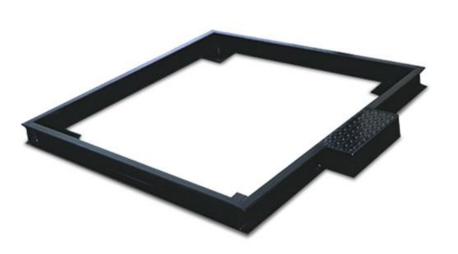

## Rice Lake 39602 RoughDeck HP-H 6 ft x 6 ft Pit Frame (20,000lb)

Rice Lake's RoughDeck® pit frames are used for pit installations of the RoughDeck floor scale. When you need a scale installed for low profile with the existing deck, a RoughDeck pit frame is available in a variety of sizes and surfaces, including RoughDeck's reputable hostile environment construction.

## **Features**

Rice Lake's RoughDeck® pit frames are used for pit installations of the RoughDeck floor scale. When you need a scale installed for low profile with the existing deck, a RoughDeck pit frame is available in a variety of sizes and surfaces, including RoughDeck's reputable hostile environment construction.