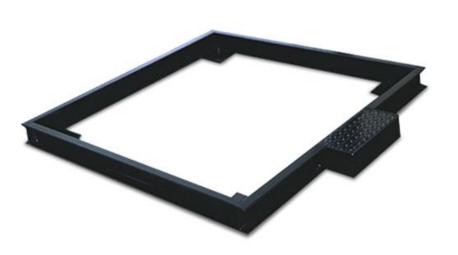

## Rice Lake 18758 RoughDeck SS and HE 2.5 ft x 2.5 ft Pit Frame (1,000lb - 10,000lb) SST

Rice Lake's RoughDeck® pit frames are used for pit installations of the RoughDeck floor scale. When you need a scale installed for low profile with the existing deck, a RoughDeck pit frame is available in a variety of sizes and surfaces, including RoughDeck's reputable hostile environment construction.

## **Features**

Rice Lake's RoughDeck® pit frames are used for pit installations of the RoughDeck floor scale. When you need a scale installed for low profile with the existing deck, a RoughDeck pit frame is available in a variety of sizes and surfaces, including RoughDeck's reputable hostile environment construction.