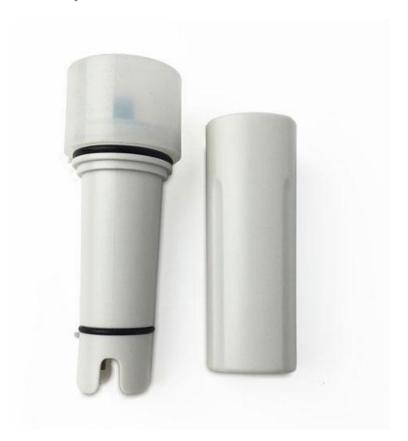

## Ohaus CT10B ST Starter Series Replacement ST10C-B & ST10T-B Electrode

This is a replacement CT10B ST electrode that is compatible with both the Ohaus ST10C-B Starter Series Water Conductivity Analysis Pen Meter and the Ohaus ST10T-B Starter Series Complete TDS Water Analysis Pen Meter

With durable ABS housing, a protective sensor cap, and automatic shutdown feature that preserves battery life, Starter pen meters can endure consistent use in rugged environments.

This replacement CT10B ST electrode is compatible with the following models...

- Ohaus ST10C-B Starter Series Water Conductivity Analysis Pen Meter
- Ohaus ST10T-B Starter Series Complete TDS Water Analysis Pen Meter

i81u812

Contact US

718-336-5900

Returns

Store Policies

About Us

Phone: <u>(800)832-0055</u> or <u>(718)336-5900</u> Chat with us via WhatsApp Chat