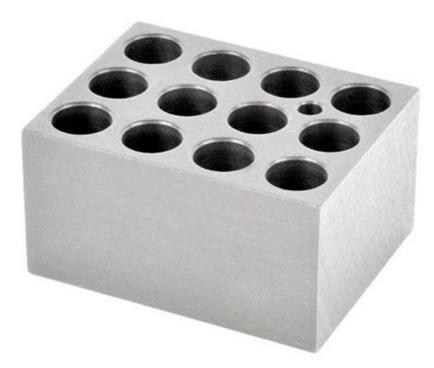

## **Design Features**

Bocks feature close contact of tubes-to-walls allowing for maximum heat retention. Most blocks feature a thermometer well.

- No. of Wells: 12
- Well Diameter (mm): 17.80
- Well Depth (mm): 45