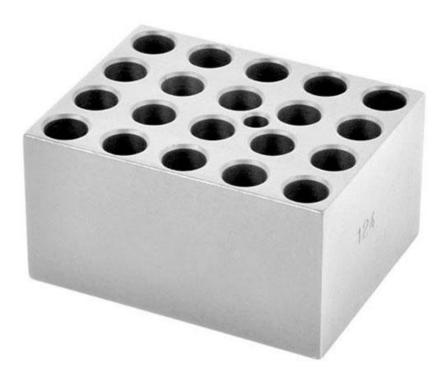

## **Design Features**

Bocks feature close contact of tubes-to-walls allowing for maximum heat retention. Most blocks feature a thermometer well.

- No. of Wells: 20
- Well Diameter (mm): 12.7
- Well Depth (mm): 30