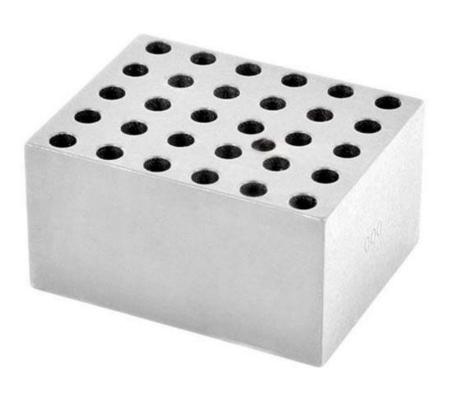

# **Design Features**

Bocks feature close contact of tubes-to-walls allowing for maximum heat retention. Most blocks feature a thermometer well.

No. of Wells: 30

Well Diameter (mm): 8.3Well Depth (mm): 48.4