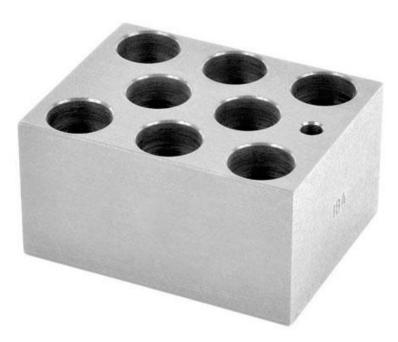

OHAUS Block Heater accessories include modular blocks to accommodate almost any sample. Modular blocks feature close contact of tubes-to-walls allowing for maximum heat retention. Most blocks feature a thermometer well for measuring block temperature.

## **Features**

OHAUS Block Heater accessories include modular blocks to accommodate almost any sample. Modular blocks feature close contact of tubes-to-walls allowing for maximum heat retention. Most blocks feature a thermometer well for measuring block temperature. Stainless steel sand baths are available for irregular samples when there is no block available. Low temperature covers help to reduce the air flow for additional temperature stability.

## **Design Features**

Bocks feature close contact of tubes-to-walls allowing for maximum heat retention. Most blocks feature a thermometer well.

- No. of Wells: 20
- Well Diameter (mm): 13.9
- Well Depth (mm): 48.4