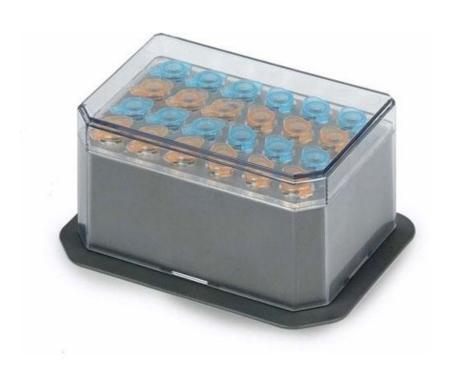

#### Ohaus 30400130 Block For 24 X 1.5 mL Tubes

OHAUS offers a range of shaker accessories to meet your specific sample requirements. A variety of platform options are available to hold irregular samples or traditional flask clamps and tube racks. Platforms can increase the amount of usable space for your samples, and in some cases can be stacked to increase throughput and double the sample capacity. Tube racks and dimpled mats securely hold tubes in place.

## Operation

All accessories include the hardware required to mount to shakers

| Туре            | Block             |
|-----------------|-------------------|
| Capacity (text) | 24                |
| Material        | Valox 357 Plastic |

| Dimensions (Width)  | 5.3 cm (2.1 in)  |
|---------------------|------------------|
| Dimensions (Length) | 14.2 cm (5.6 in) |
| Dimensions (Height) | 10.2 cm (4.0 in) |
| Country of origin   | US               |