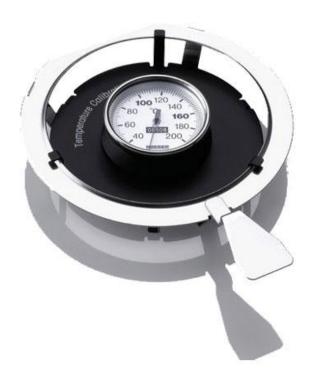

## Mettler Toledo 30134141 Certified Temperature Kit - HE

Verify the operating temperature of the heating unit and adjust if necessary. Certified version. This easy to use temperature kit tests and adjusts the instrument at the selected operating temperature to ensure reliable results.

## **Features**

Verify the operating temperature of the heating unit and adjust if necessary. Certified version. This easy to use temperature kit tests and adjusts the instrument at the selected operating temperature to ensure reliable results.