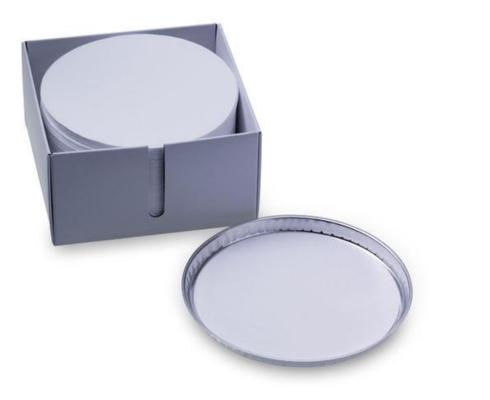

## Mettler Toledo® 214464 Glass fiber filters 100 pieces

Glass fiber filters for measuring samples with a high moisture content. Ensures even sample spread and enlarges the sample surface. Package with 100 pieces

## **Features**

Glass fiber filters

Filters for Special Samples.

Glass fiber filters for measuring samples with a high moisture content. Ensures even sample spread and enlarges the sample surface. Package with 100 pieces.

## Optimal results for pasty/liquid samples

These 100% pure glass fiber filters are highly absorbent and enable reliable moisture testing of liquid and pasty substances.

i81u812