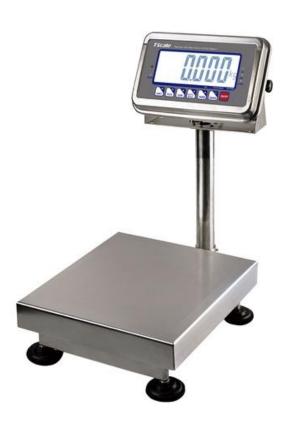

# LW Measurements T-Scale BWS-100 Legal for Trade Washdown SS Bench Scale 100 x 0.02 lb

The BWS Legal for Trade Weighing Platform Scales have a Capacity from 50 lb to 500 lb. The platform is 12.5" x 14.2" for the 50 lb and the 100 lb, the 200 lb and the 500 lb hace a 15.7" x 19.7" platform and is made for Heavy Duty Applications

#### Capacity x Readability

Non Legal Mode:100 lb x 0.02 lb

Legal For Trade: 100 lb x 0.02 lb Pan Size 12.5 x 14.2 in

Manufature: T Scale SKU: BWS-100 Free Ground Shipping within the 48 continental US States

### **Features**

The BWS Legal for Trade Weighing Platform Scales have a Capacity from 50 lb to 500 lb. The platform is 12.5" x 14.2" for the 50 lb and the 100 lb, the 200 lb and the 500 lb hace a 15.7" x 19.7" platform and is made for Heavy Duty Applications

### **Specifications**

Model BWS-50 BWS-100 BWS-200 BWS-500

Capacity x 50 x 0.01 lb 100 x 0.02 lb 200 x 0.05 lb 500 x 0.1 lb Readability Legal For NTEP #12-066, #12-077A1 **Trade** Pan size 12.5" x 14.2" 15.7" x 19.7" Weighing lb, kg, oz **Units** No. of **Display** 5000e **Divisions** No. of 600,000 Display **Divisions** Casing Stainless steel weighing Indicator with stainless steel frame Display 2" LCD w/ backlight Calibration in both KG and LB software Washdown Full Washdown Scale No of Keys 7 Interface RS232 Accuracy +- 1.5e **Power** AC Adapter & rechargeable battery included Shipping 36 lb 43 lb Weight