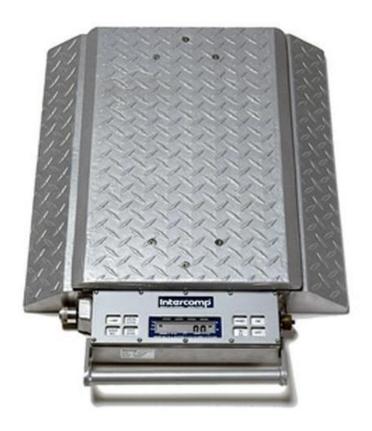

## Intercomp PT300DW 100096-RFE (Double Wide) Wheel Load Scales with 868 MHz Wireless, 20000 x 20 lb

The PT300 Series of scales are designed to maximize legal payloads with concern for violations and reduction of maintenance due to overload stress on equipment.

## **Features**

Self Contained Digital Wheel Load Scale System for Portable Weighing with 868 MHz Wireless.

The PT300 Series of scales are designed to maximize legal payloads with concern for violations and reduction of maintenance due to overload stress on equipment.