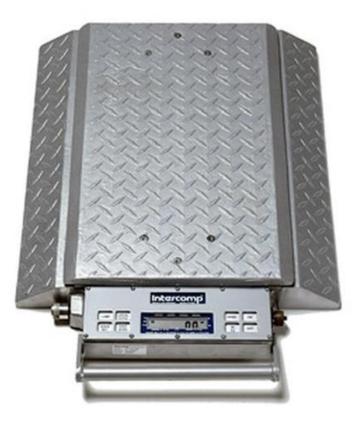

wur scale Super Store Intercomp PT300DW 100095-RF (Double Wide) Wheel Load Scales with 900 MHz Wireless, 20000 x 50 lb

The PT300 Series of scales are designed to maximize legal payloads with concern for violations and reduction of maintenance due to overload stress on equipment.

## **Features**

Self Contained Digital Wheel Load Scale System for Portable Weighing with 900 MHz Wireless.

The PT300 Series of scales are designed to maximize legal payloads with concern for violations and reduction of maintenance due to overload stress on equipment.