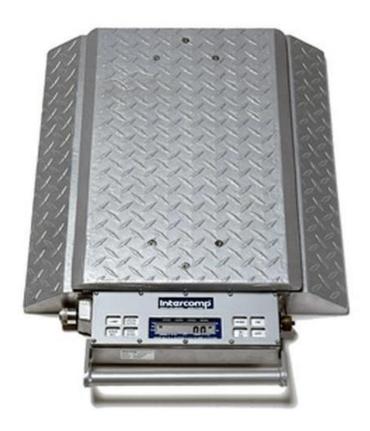

## Intercomp PT300DW 100095-K (Double Wide) Wheel Load Scales - Metric, 20000 x 50 lb

The PT300 Series of scales are designed to maximize legal payloads with concern for violations and reduction of maintenance due to overload stress on equipment.

## **Features**

Battery charging cable and transformer is included with orders for 2,4, or 6 scales. Specify the appropriate part number when ordering scales.

Self Contained Digital Wheel Load Scale System for Portable Weighing.

The PT300 Series of scales are designed to maximize legal payloads with concern for violations and reduction of maintenance due to overload stress on equipment.

The scales are fully battery operated and only require infrequent recharging that can be accomplished by any 12, 110, or 220 volt power source. A charger adaptor is provided.

The display area can be lighted for night use by merely touching the "LAMP" switch. It is possible to sequentially couple any number of PT300 scales in series, for the purpose of obtaining the total weight of a vehicle. By activating the "TOTAL" switch, the total weight of all the preceding scales will be displayed. The scales are linked at the I/O terminal jack with an optional cable.