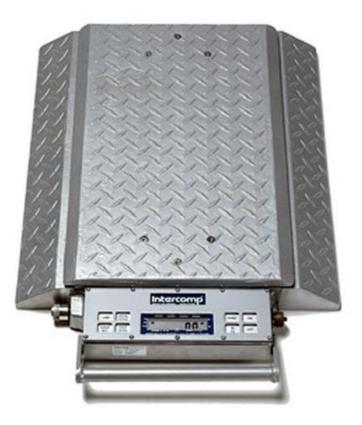

wur scale Super Store Intercomp PT300DW 100094-RF (Double Wide) Wheel Load Scales with 900 MHz Wireless, 20000 x 100 lb

The PT300 Series of scales are designed to maximize legal payloads with concern for violations and reduction of maintenance due to overload stress on equipment.

## **Features**

Self Contained Digital Wheel Load Scale System for Portable Weighing with 900 MHz Wireless.

The PT300 Series of scales are designed to maximize legal payloads with concern for violations and reduction of maintenance due to overload stress on equipment.