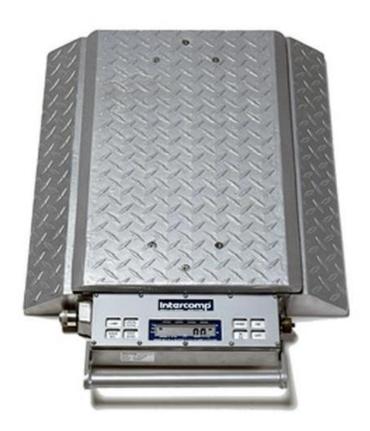

## Intercomp PT300DW 100078-RFE (Double Wide) Wheel Load Scales with 868 MHz Wireless, 30000 x 50 lb

The PT300 Series of scales are designed to maximize legal payloads with concern for violations and reduction of maintenance due to overload stress on equipment.

## **Features**

Self Contained Digital Wheel Load Scale System for Portable Weighing with 868 MHz Wireless.

The PT300 Series of scales are designed to maximize legal payloads with concern for violations and reduction of maintenance due to overload stress on equipment.