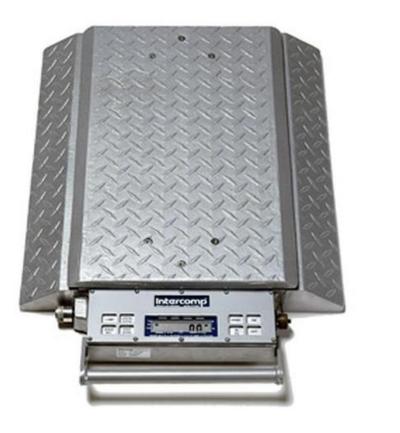

The PT300 Series of scales are designed to maximize legal payloads with concern for violations and reduction of maintenance due to overload stress on equipment.

## **Features**

Battery charging cable and transformer is included with orders for 2,4, or 6 scales. Specify the appropriate part number when ordering scales.

Self Contained Digital Wheel Load Scale System for Portable Weighing.

The PT300 Series of scales are designed to maximize legal payloads with concern for violations and reduction of maintenance due to overload stress on equipment.

The scales are fully battery operated and only require infrequent recharging that can be accomplished by any 12, 110, or 220 volt power source. A charger adaptor is provided.

The display area can be lighted for night use by merely touching the "LAMP" switch. It is possible to sequentially couple any number of PT300 scales in series, for the purpose of obtaining the total weight of a vehicle. By activating the "TOTAL" switch, the total weight of all the preceding scales will be displayed. The scales are linked at the I/O terminal jack with an optional cable.

The I/O terminal will also transmit required data to a printer or a display, such as Intercomp's S400HI ultra bright digital display. Also available are optional carrying cases that exceed government specifications.

## PT300 Wheel Load Scales

Battery charging cable and transformer is included with orders for 2, 4, or 6 scales. Specify the appropriate part number when ordering scales.

| Model      | Description                                                    | Capacity/Graduation | Weight |
|------------|----------------------------------------------------------------|---------------------|--------|
| 100094     | Digital Wheel Load Scale (Double Wide)                         | 20,000 x 100 lb     | 60 lb  |
| 100095     | Digital Wheel Load Scale (Double Wide)                         | 20,000 x 50 lb      | 60 lb  |
| 100096     | Digital Wheel Load Scale (Double Wide)                         | 20,000 x 20 lb      | 60 lb  |
| 100097     | Digital Wheel Load Scale (Double Wide)                         | 20,000 x 10 lb      | 60 lb  |
| 100098     | Digital Wheel Load Scale (Double Wide)                         | 10,000 x 5 lb       | 60 lb  |
| 100099     | Digital Wheel Load Scale (Double Wide)                         | 5,000 x 5 lb        | 60 lb  |
| 100078     | Digital Wheel Load Scale (Double Wide)                         | 30,000 x 50 lb      | 75 lb  |
| 100079     | Digital Wheel Load Scale (Double Wide)                         | 40,000 x 100 lb     | 75 lb  |
| 100077     | Pad Only - See Part #'s 100085-100087                          | 20,000 lb           | 60 lb  |
| 100094-K   | Digital Wheel Load Scale (Double Wide) - Metric                | 20,000 x 100 lb     | 60 lb  |
| 100095-K   | Digital Wheel Load Scale (Double Wide) - Metric                | 20,000 x 50 lb      | 60 lb  |
| 100096-K   | Digital Wheel Load Scale (Double Wide) - Metric                | 20,000 x 20 lb      | 60 lb  |
| 100097-K   | Digital Wheel Load Scale (Double Wide) - Metric                | 20,000 x 10 lb      | 60 lb  |
| 100098-K   | Digital Wheel Load Scale (Double Wide) - Metric                | 10,000 x 5 lb       | 60 lb  |
| 100099-K   | Digital Wheel Load Scale (Double Wide) - Metric                | 5,000 x 5 lb        | 60 lb  |
| 100078-K   | Digital Wheel Load Scale (Double Wide) - Metric                | 30,000 x 50 lb      | 75 lb  |
| 100079-K   | Digital Wheel Load Scale (Double Wide) - Metric                | 40,000 x 100 lb     | 75 lb  |
| 100094-RF  | Digital Wheel Load Scale (Double Wide) with 900MHz Wireless    | 20,000 x 100 lb     | 60 lb  |
| 100094-RFE | Digital Wheel Load Scale (Double Wide) with 868MHz Wireless    | 20,000 x 100 lb     | 60 lb  |
| 100095-RF  | Digital Wheel Load Scale (Double Wide) - with 900MHz Wireless  | 20,000 x 50 lb      | 60 lb  |
| 100095-RFE | Digital Wheel Load Scale (Double Wide) - with 868MHz Wireless  | 20,000 x 50 lb      | 60 lb  |
| 100096-RF  | Digital Wheel Load Scale (Double Wide) - with 900MHz Wireless  | 20,000 x 20 lb      | 60 lb  |
| 100096-RFE | Digital Wheel Load Scale (Double Wide) - with 868MHz Wireless  | 20,000 x 20 lb      | 60 lb  |
| 100097-RF  | Digital Wheel Load Scale (Double Wide) - with 900MHz Wireless  | 20,000 x 10 lb      | 60 lb  |
| 100097-RFE | Digital Wheel Load Scale (Double Wide) - with 868MHz Wireless  | 20,000 x 10 lb      | 60 lb  |
| 100098-RF  | Digital Wheel Load Scale (Double Wide) - with 900MHz Wireless  | 10,000 x 5 lb       | 60 lb  |
| 100098-RFE | Digital Wheel Load Scale (Double Wide) - with 868MHz Wireless  | 10,000 x 5 lb       | 60 lb  |
| 100099-RF  | Digital Wheel Load Scale (Double Wide) - with 900 Mhz Wireless | 5,000 x 5 lb        | 60 lb  |
| 100099-RFE | Digital Wheel Load Scale (Double Wide) - with 868 Mhz Wireless | 5,000 x 5 lb        | 60 lb  |
| 100078-RF  | Digital Wheel Load Scale (Double Wide) - with 900 Mhz Wireless | 30,000 x 50 lb      | 75 lb  |
| 100078-RFE | Digital Wheel Load Scale (Double Wide) - with 868 Mhz Wireless | 30,000 x 50 lb      | 75 lb  |
| 100079-RF  | Digital Wheel Load Scale (Double Wide) - with 900 Mhz Wireless | 40,000 x 100 lb     | 75 lb  |
| 100079-RFE | Digital Wheel Load Scale (Double Wide) - with 868 Mhz Wireless | 40,000 x 100 lb     | 75 lb  |