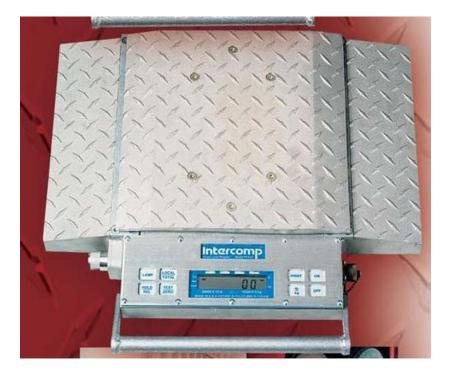

The PT300 Series of scales are designed to maximize legal payloads with concern for violations and reduction of maintenance due to overload stress on equipment.

Weighing a mere 37 lb/16.8 kg, the PT300 is a sturdy, all aluminum, fully electronic, self-contained wheel load scale that is capable of weighing loads up to 20,000 lbs with an accuracy of  $\pm$ 1%. The PT300DW weighs only 49 lb/22kg and is capable of weighing loads up to 40,000 lb/18,000

The scales are fully battery operated and only require infrequent recharging that can be accomplished by any 12, 110, or 220 volt power source. A charger adaptor is provided.

The display area can be lighted for night use by merely touching the "LAMP" switch. It is possible to sequentially couple any number of PT300 scales in series, for the purpose of obtaining the total weight of a vehicle. By activating the "TOTAL" switch, the total weight of all the preceding scales will be displayed. The scales are linked at the I/O terminal jack with an optional cable.