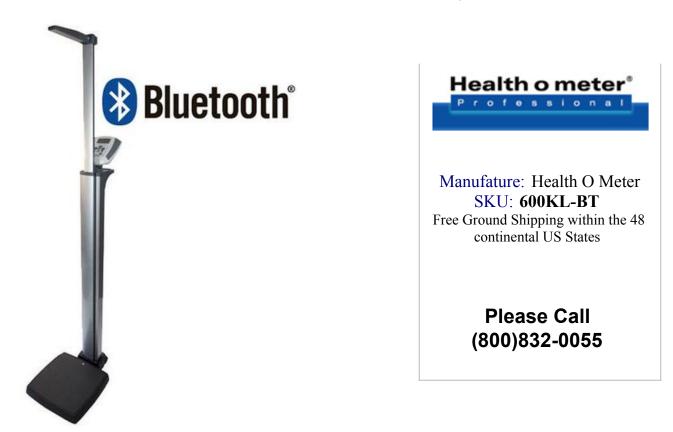

Health-O-Meter 600KL-BT Digital Eye Level Height Rod with Auto BMI EMR/EHR Compliance and Built-in Bluetooth 600 x 0.2 lb

The Elevate EMRscale<sup>™</sup> automatically calculates, displays and transmits height, weight and BMI. These measurements are then instantly loaded into the practitioner's proprietary EMR/EHR system through the industry leading vital signs monitor. There is no manual entry or calculation of height, weight or BMI which is what makes the scale EMR/EHR compliant. It's a fast and simple way to meet the meaningful use criteria as well as improve workflow and ensure accuracy

Health o meter® Professional Scales has the solution. A simple and easy way to become compliant is with Elevate, the Health o meter® EMRscale<sup>™</sup>.

The Elevate EMRscale<sup>™</sup> automatically calculates, displays and transmits height, weight and BMI. These measurements are then instantly loaded into the practitioner's proprietary EMR/EHR system through the industry leading vital signs monitor. There is no manual entry or calculation of height, weight or BMI which is what makes the scale EMR/EHR compliant. It's a fast and simple way to meet the meaningful use criteria as well as improve workflow and ensure accuracy.

## Additional Features and Benefits of the Elevate EMRscale<sup>™</sup>

- Eliminates hassle and risk by digitally calculating and transmitting weight, height and BMI
- Fast and simple digital height rod (patent pending) speeds process
- Hold/Release function allows medical professional to stay focused on patient
- LB/KG lockout features eliminates the possibility of RX errors

- High 600lb/272kg capacity meets the needs of any practice or hospital setting
- The Elevate EMRscale<sup>™</sup> isn't just EMR ready, its EMR compliant and connected.
- BODY MASS INDEX (BMI)
- EMR CAPABLE
- HOLD / RELEASE
- AUTO OFF
- AUTO ZERO
- LB / KG CONVERSION
- ZERO OUT / TARE

| 600KL - Elevate          |                                           |
|--------------------------|-------------------------------------------|
| WEIGHT CAPACITY          | 600 lb / 272 kg                           |
| RESOLUTION               | 0.2 lb / 0.1 kg                           |
| PLATFORM SIZE<br>(L x W) | (L) 14 11/16" x (W) 14 3/4"               |
| HEIGHT ROD               | 24"- 88"<br>61 cm - 223 cm                |
| WHEELS                   | YES                                       |
| Display                  | swivel - 1" LCD                           |
| Power                    | battery or AC Power (AC Adapter Included) |