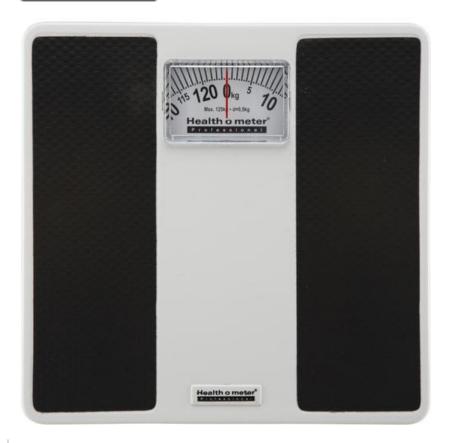

## HealthOMeter 100LBS Bathroom Floor Dial Scale,270 x 1lb

HealthOMeter large dial bathroom scale

Manufature: Health O Meter SKU: **100LBS**UPC: 892076002381
Weight: 5.00 lb

Please Call (800)832-0055

• Capacity/Increments: 270Lbs/1Lb

• Dial Size: 1 7/8" x 2 1/8"

Platform Dimesions:10 1/2" X 10"

- Steel base
- Easy-to-read dial
- Non-slip mat

i81u812

Contact US

718-336-5900

Returns