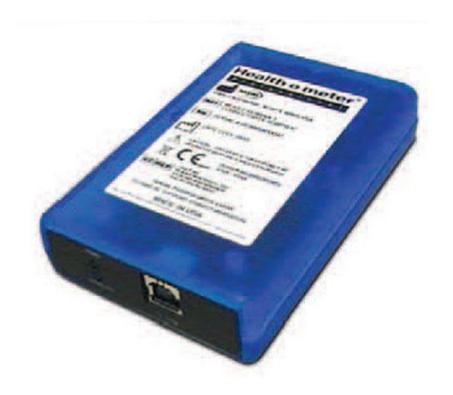

- Module Size: 4.3"L x 2.9"W x 1.0H
- Module appearance and color: Transparent Blue ABS plastic enclosure black end panels
- Host interface connector: Type B USB (Connex)
- Scale interface connector: Type AUSB
- Indicators: Green LED labeled "Power", Green LED labeled "Connected"
- Controls: None

## Model C-HOMWA-1 Connectivity Kit, Connex (USB) [For use with Welch Allyn Connex devices]

• 1 - HOMWA-1 Connectivity Adapter

- 1 SP62941 1ft (.31m) USB Cable (Connects Scale to Adapter)
- 1 SP62979 2m (6.6ft) USB Cable (Connects Connex to Adapter)
- 1 UMHOMWA User Instructions (on CD)