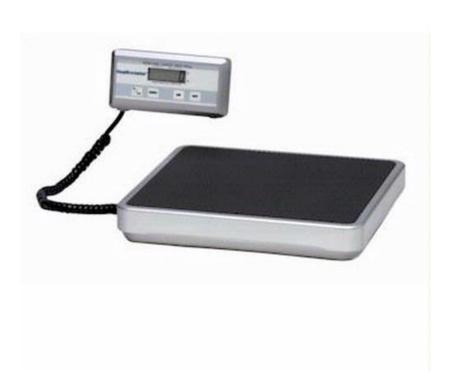

400 pound capacity with 8 oz readability -- weighs in both pounds and kilograms. With a remote LCD display on a 9 foot cord that can be desk or wall mounted. Wtih tare, auto off and low battery indicator. Large 12 x 12 inch non-skid platform.

## Features

- Capacity: 400 lb x 8 oz (180 kg x 0.2 kg)
- Platform Dimensions: 12 x 12
- Overall dimensions: 12 x 12 x 2-1/2
- Remote LCD display on 9 cord may be mounted on wall or placed on a table using display bracket (included) for ease of reading
- Weight is displayed in pounds and ounces or in kilograms
- 18 gauge steel construction with baked enamel finish
- Tare and 30-second Auto-Off to conserve energy. Low-battery indicator.
- 9 volt battery OR Optional AC adapter (Not included)
- Non skid feet on a large 12 x 12 platform with non-skid mat.
- Color: Silver
- 1 Year Limited Warranty