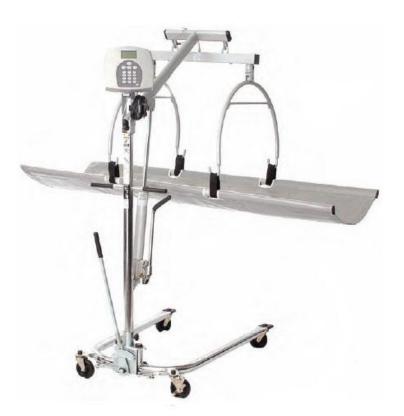

400 pound capacity with 0.1 pound readability -- weighs in both pounds and kilograms. 70 inch stretcher and motion detection technology that compensates for patient movement. With auto zero, auto tare, weight lock in and reweigh.

## Features

Health o meter Stretcher Scale Model 2000KL uses highly sophisticated microprocessor technology. This scale is designed to provide accurate, reliable and repeatable weight measurements and features that make the weighing process simple, fast and convenient. The scale is set up to use motion-sensing weighing technology, to determine the actual weight of a moving patient The unit can be operated using its AC adapter or by 6 AA batteries (not included).

- ZERO OUT / TARE
- WARRANTY: 2 years
- CONNECTIVITY: USB
- LB / KG LOCK OUT: Yes
- 120V ADAPTER ADPT30 (included)
- BATTERIES: 6 AA (not included
- WHEELS: Yes (4 wheels for ease of movement, 1 locking for safety)
- EMR Connectivity Scale has the ability to interface with a computer, EMR software or other electronic device via various Health o meter® Professional Connectivity Solutions
- Value-Added Features Operating functions (LB/KG Conversion, LB/KG Lock Out, BMI, Zero Out/Tare, Hold/Release, Reweigh, Recall, Auto Zero, Auto Off) included at no additional cost
- Calculates Body Mass Index (BMI) Scale functions include the ability to calculate the patient's Body Mass Index (BMI)
- Hospital Grade Construction Durable steel structure with large sturdy stretcher enables patients to be weighed accurately and comfortably

## **Specifications**

| Features          | 2000KL                                                                                                                        |
|-------------------|-------------------------------------------------------------------------------------------------------------------------------|
| Capacity x        | 400 x 0.2 lb                                                                                                                  |
| Readability       | 181 x 0.1 kg                                                                                                                  |
| Canvas Size       | 70.5" (w) x 30" (d)<br>1791 mm (w) / 762 mm (d)                                                                               |
| Connectivity      | USB                                                                                                                           |
| Display           | 3/4" LCD display                                                                                                              |
| Wheels            | 4 wheels for ease of movement, 1 locking for safety                                                                           |
| BATTERIES         | 6 AA (not included)                                                                                                           |
| 120V ADAPTER      | ADPT30 (included)                                                                                                             |
| Product Footprint | 70.5" (w) x 46.5" (d) x 60.5"<br>1791 mm (w) x 1181 mm (d) x 1537 (h)                                                         |
| Functions         | LB / KG Conversion, LB / KG lock Out, Body Mass Index (BMI), Zero Out /<br>Tare, Hold / Release, Reweigh, Auto Zero, Auto Off |
| WARRANTY          | 2 years                                                                                                                       |
| i81u812           |                                                                                                                               |
|                   |                                                                                                                               |