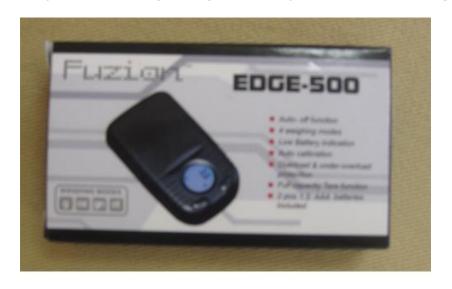

## Gram Precision Fusion EDGE-500 Professional Digital Pocket scales, 500x 0.1a

This EDGE-500 pocket scale, its capacity is accurate, affordable and stylish, which is ready to ship today. It has the large weight capacity with the small 0.1 gram weight graduations too.

## **Features**

This EDGE-500 pocket scale, its capacity is accurate, affordable and stylish, which is ready to ship today. It has the large weight capacity with the small 0.1 gram weight graduations too.

- Auto-off function
- 4 Weighing Modes:g/oz/ct/gn
- Low Batteries indication
- Auto calibration
- Overload & under-overload protection
- Full capacity Tare function
- 2pcs: 1.5 AAA batterie included
- Available Color: White
- 2 years Limited Warranty