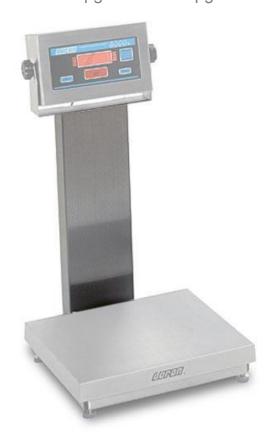

## Doran EXOPT134 Upgrade 20 Inch to 30 Inch Stainless Steel Atlas Column

Doran EXOPT161 Upgrade from Upgrade 20 Inch to 30 Inch Stainless Steel Atlas Column

Manufature: Doran SKU: **EXOPT134** Weight: 3.00 lb

## **Features**

Doran EXOPT161 Upgrade from Upgrade 20 Inch to 30 Inch Stainless Steel Atlas Column

i81u812

Contact US

718-336-5900

Returns

Store Policies

About Us