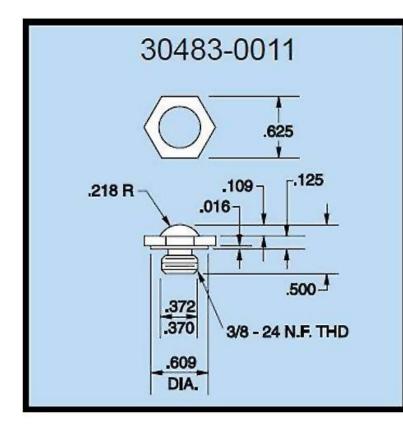

Dillon 30483-0011 Dome Compression Load Fitting for 500 - 1000 lb (500 your scale Super Store kg) Capacity Force Gauges

Load is applied to the Dillon Model U Force Gauge through hardened pressure fittings. Each flat-bottom gauge includes one fitting which you may choose from the following list.

## **Features**

Load is applied to the Dillon Model U Force Gauge through hardened pressure fittings. Each flat-bottom gauge includes one fitting which you may choose from the following list.