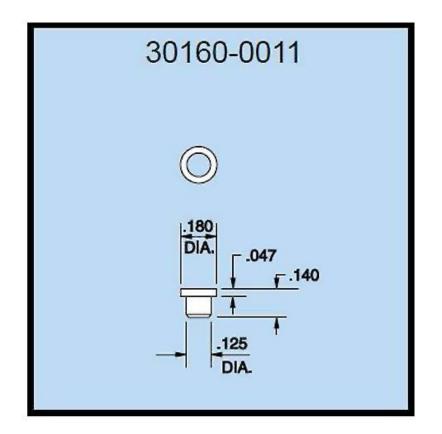

## Dillon 30160-0011-TOP Flat Compression Fitting (Top)

Load is applied to the Dillon Model U Force Gauge through hardened pressure fittings. Each recessed-bottom gauge includes two fittings which you may choose from.

## **Features**

Load is applied to the Dillon Model U Force Gauge through hardened pressure fittings. Each recessed-bottom gauge includes two fittings which you may choose from.

i81u812

Contact US

718-336-5900