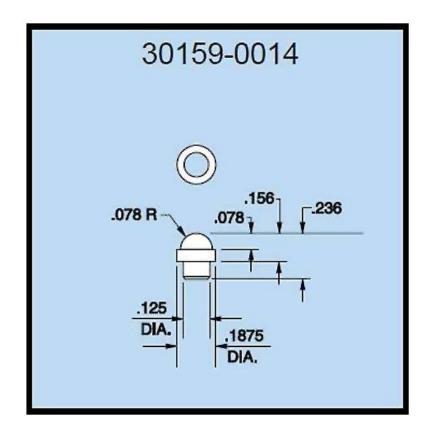

## Dillon 30159-0014-BOT Dome Compression Fitting (Bottom)

Load is applied to the Dillon Model U Force Gauge through hardened pressure fittings. Each recessed-bottom gauge includes two fittings which you may choose from.

## **Features**

Load is applied to the Dillon Model U Force Gauge through hardened pressure fittings. Each recessed-bottom gauge includes two fittings which you may choose from.

i81u812

Contact US

718-336-5900