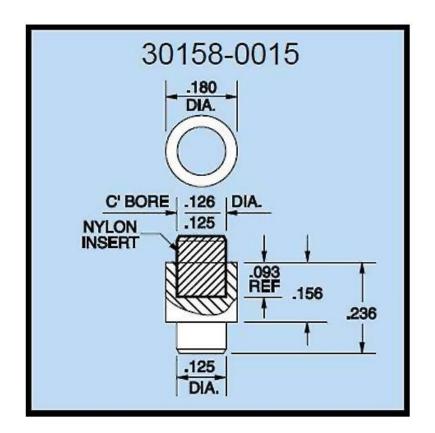

## Dillon 30158-0015-BOT Nylon Insert Compression Fitting (Bottom)

Load is applied to the Dillon Model U Force Gauge through hardened pressure fittings. Each recessed-bottom gauge includes two fittings which you may choose from.

## **Features**

Load is applied to the Dillon Model U Force Gauge through hardened pressure fittings. Each recessed-bottom gauge includes two fittings which you may choose from.

i81u812

Contact US

718-336-5900