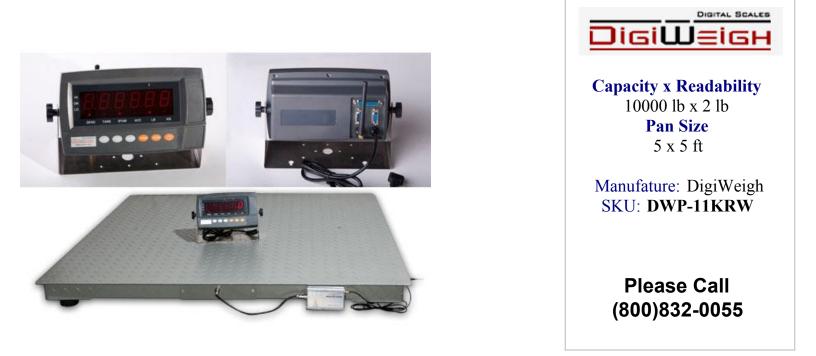

## **Product features:**

• Four high quality alloy load cells ensures accuracy in full capacity range.

- 5` x 5` size.
- 0.25" deck plate with lifting eyes, well painted.
- High quality wireless indicator with battery.
- LB/KG selectable.
- Tare function covers unit's full capacity range.
- With counting function, accumulating and check weighing.
- Built-in rechargeable battery.
- 100 feet powerful Transmitter in aluminum housing.
- Optional Ramp available.

Specifications:

Scale Size: 4` (D) x 4` (W) x 3.5" (H)

Weighing Modes: KG and LB

Capacity/Accuracy: 10000b/2 lb

Platform Size: 5` x 5`

Platform Material: 0.25" deck plate.

Power: Built-in rechargeable battery.