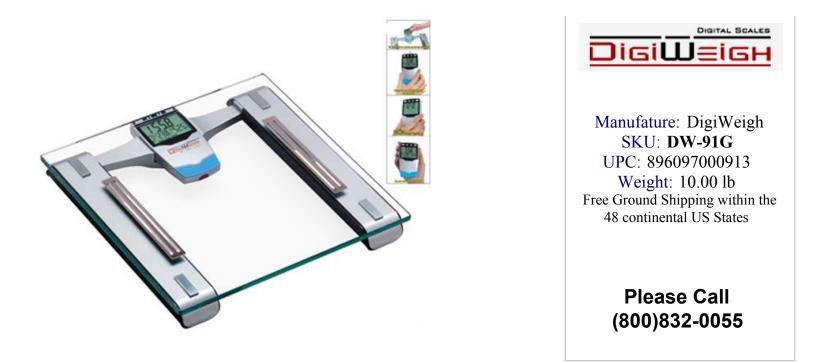

This is an All-in-one scale used for every needs of your diets and weight control. It measures body weight, body fat, body water and calories at the same time. Wireless Infrared Remote Control makes it easy for user to read figures without having to neal or bend down. Product features:

## **Features**

This is an All-in-one scale used for every needs of your diets and weight control. It measures body weight, body fat, body water and calories at the same time. Wireless Infrared Remote Control makes it easy for user to read figures without having to neal or bend down. Product features:

It measures body weight, body fat / water and calories at one time.

Strong tempered glass structure holds weight up to 400 lbs.

Detatchable remote control. The scale can be used in two modes. When the remote control is attached on the scale, it has auto-on function for direct weighing. Both modes are fully functional in measuring body fat / water and calories.

Anti-moisture system implemented, ideal for bathroom.

Stores 12 persons' data, good for whole family use.

Recall previous readings of body fat, easy to track history figures. This function can be turned off easiliy.

## Specifications:

- Scale size: 13" (D) x 13" (W) x 1.5" (H)
- Weighing modes: lb/kg
- Capacity: 400lb/180kg

- Accuracy: 0.2lb/0.1kg
- Platform size: 13" x 13"
- Platform material: Tempered glass
- LCD size: 12" x 1.5"
- Power: 2 x AAA batteries for both scale and remote control (not included)