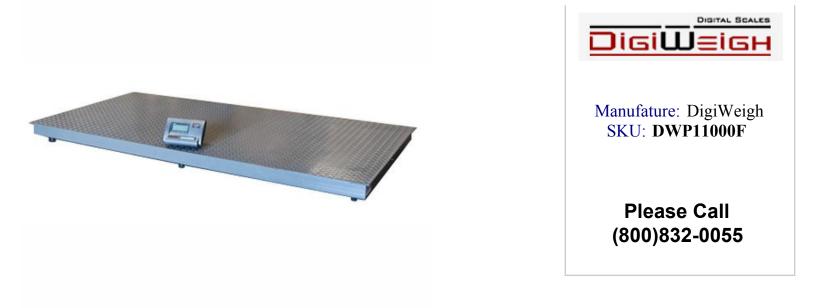

## DigiWeigh 4' x 8' DWP-11000F Platform Scale 11000lb x 2lb

This is a professional floor scale for industrial or shipping use. Product features: Four high quality alloy load cells ensures accuracy in full capacity range. Standard 5' x 5' size. 10000lbs weighing capacity. 0.25" deck plate with lifting eyes, well painted. High quality indicator with battery. LB/KG selectable.

## **Features**

This is a professional floor scale for industrial or shipping use. Product features:

- Six high quality alloy load cells ensures accuracy in full capacity range.
- Standard 4' x 8' size..
- 11000lbs weighing capacity.
- 0.25" deck plate with lifting eyes, well painted.
- High quality indicator with battery.
- LB/KG selectable.
- Tare function covers unit's full capacity range.
- Built-in rechargeable battery.
- 15' cable for indicator.

Specifications:

- Scale Size: 4' (D) x 8' (W) x 4.5" (H)
- Weighing Modes: KG and LB
- Capacity/Accuracy: 11000lb/2lb
- Platform Size: 4' x 8'
- Platform Material: 0.25" deck plate.
- Power: Rechargeable battery with charger included