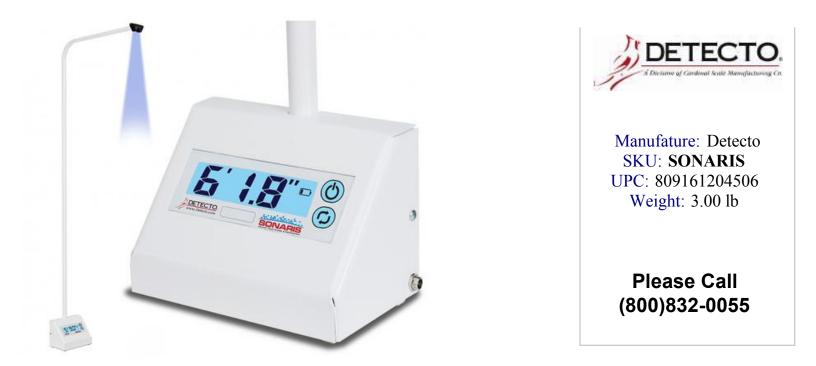

## Features

DETECTO's SONARIS stadiometer provides touchless height measurement via its state-of-the-art sonar technology that triangulates the top of the patient's head instantly. It can be used stand-alone on a desktop/tabletop for mobility, or wall mounted for permanent use. SONARIS offers an extraordinary measurement range from 0 - 9 ft high. Whether the patient is a tiny child or a giant adult, SONARIS will measure their height, covering a greater height range than any conventional height measuring instruments. SONARIS is simple to use, with only two buttons, POWER and UNITS. Ideal for school health, SONARIS displays four units of measurement: ft/in, in, cm, and mm with pinpoint accuracy to 0.2 in and 5 mm.

## Features

- Accuracy to 0.2 in and 5 mm Graduations
- Auto Calibrates to Current Position
- Easily-Visible LCD Display with Blue Backlight
- Four Units of Measurement: ft/in in cm mm
- Greater Height Range Than Any Conventional Stadiometer
- Hygienic: No Buttons to Touch Necessary
- Ideal for School Health
- Instant Digital Height Readouts Without Pushing a Button
- Measurement Range from 0 9 ft High
- Measures Small Children to Tall Adults
- No Assembly Required
- Only Two Buttons: POWER and UNITS
- Portable or Permanent Set-up