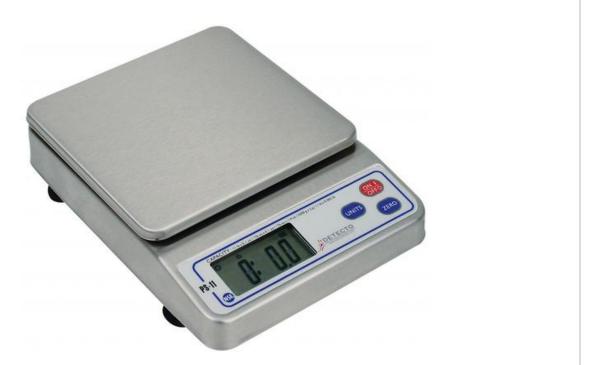

## **Detecto PS-11 Digital Portion Control Scale 11 lb Capacity**

Enjoy the durability of the rugged PS-11 stainless steel all-purpose bench and counter top scale which can switch between five units of measurement at the push of a button. The commodity tray utilizes welded studs on the bottom of the tray that fit tightly into the weighbridge of the scale. The main board on each unit has a moisture resistant coating, adding additional protection from the elements of everyday use in the food industry.

# **Features**

Enjoy the durability of the rugged PS-11 stainless steel all-purpose bench and counter top scale which can switch between five units of measurement at the push of a button. The commodity tray utilizes welded studs on the bottom of the tray that fit tightly into the weighbridge of the scale. The main board on each unit has a moisture resistant coating, adding additional protection from the elements of everyday use in the food industry. Comes with retail packaging in both English and Spanish. The PS-11 can be operated on AC or battery power and features a built-in rechargeable battery.

#### Features

- Easy-To-Read LCD Display
- Power-Saving "Auto-off" Feature
- IP52 Water Resistant Enclosure
- Switch Selectable Units
- NSF Certified
- Disable Different Units of Measure
- Easy-To-Clean, Removable Stainless Steel Tray
- Battery or AC Power

### **Specifications**

Capacity:(can disable different units of measure)

- 11 lb x 0.1 oz
- 176 oz x 0.1 oz
- 176 oz x 1/4 oz
- 5000 g x 2 g
- 11 lb x 0.005 lb
- Display: 5-digit, 0.8" x 0.3" characters with fractions LCD digital display
- Dimensions: 7.25" W x 9.5" D x 2.3" H / 184mm W x 241mm D x 58mm H
- Platform Size: 6.89" W x 6.5" D /175mm W x 165mm D
- Construction: Stainless steel with stainless steel commodity tray
- Tare: 100% of full scale capacity
- Keys: ON/OFF, ZERO, UNITS
- Zero: Established on power up routine and maintained by auto-zero circuitry
- Temperature: 40° to 105° F (5° to 40° C)
- Humidity: 25% ~95% RH
- Power: Built-in rechargeable battery pack included (7.2 VDC/1200mA) or 115 VAC 50/60 Hz or 230 VAC 50/60 Hz powering a 15 VDC 300mA wall plug-in UL/CSA listed power supply. Features:
  - Power-saving selectable timing auto shut-off which only goes to sleep when using battery operation.
  - Low battery indicator.
  - Rechargeable battery pack is able (after 8 hours of charging) to provide up to 24 hours of continuous use, making it ideal as a portable scale.