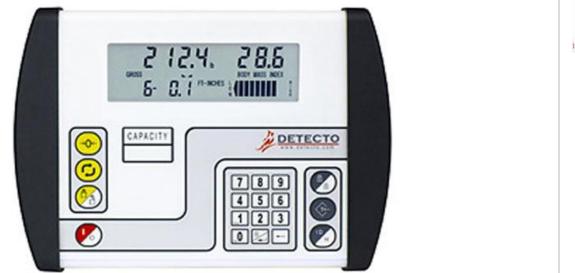

Connectivity solution allows capture and viewing of DETECTO's 1LOOK weight, height and BMI measurements and automated data transfer to EMRs.

Manufature: Detecto SKU: WACONNECT Weight: 4.00 lb

Please Call (800)832-0055

## Connectivity solution allows capture and viewing of DETECTOs 1LOOK weight, height and BMI measurements and automated data transfer to EMRs.

Welch Allyn, a leading global provider of medical diagnostic equipment, has partnered with DETECTO, America's largest healthcare scale manufacturer, to enable automated interface between the Welch Allyn Connex® Vital Signs Monitor (Connex VSM), the Welch Allyn Connex® Integrated Wall System (Connex IWS) and select DETECTO medical scales.

Connectivity-ready DETECTO medical scales included under the agreement include eye-level and waist-high electronic column scales for physician and hospital settings, bariatric, wheelchair and visiting nurse scales (listed below) — designed to accommodate every kind of patient need quickly and accurately. These scales operate digitally and are equipped with BMI, easy-to-read display, and auto-off features, plus several models feature digital height rods to speed the measurement process. These scales feature DETECTO's unique 1LOOK feature which displays height, weight, and BMI all onscreen simultaneously to be viewed in one scan of the eye for efficient patient recordkeeping.