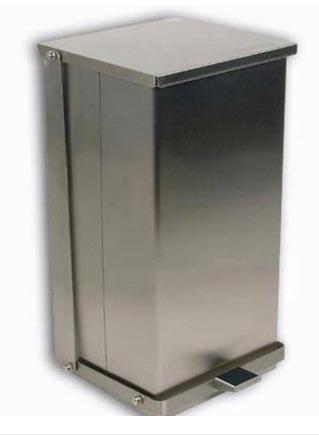

## Detecto C-24 Stainless Steel Step-On Can Waste Receptacle 24 Quart (6 gallon) Capacity

Detecto Step-On Cans are perfect for hospitals, doctors' offices, patients' rooms, and laboratory settings. They come in a variety of five different sizes and capacities and two different materials listed below. The cans are flame retardant, have a self-closing lid for sanitation, epoxy polyester or stainless steel finish for easy cleaning, and full width hinges and unitized construction for long-term use.

## Features

Named for their rugged toughness, Detecto Step-On Cans are perfect for hospitals, doctors' offices, patients' rooms, and laboratory settings. They come in a variety of five different sizes and capacities and two different materials listed below. The cans are flame retardant, have a self-closing lid for sanitation, epoxy polyester or stainless steel finish for easy cleaning, and full width hinges and unitized construction for long-term use. Detecto also includes free bio-hazard and infectious waste adhesive labels to meet OSHA labelling requirements.

## **Specifications**

- Capacities: 24 quart (6 gallon)
- Dimensions: 16" H x 11.75" W x 13" D
- Long-term use without stains or corrosion
- Unitized construction
- Full width hinges
- Heavy-duty foot pedal and linkage
- Self-closing lid