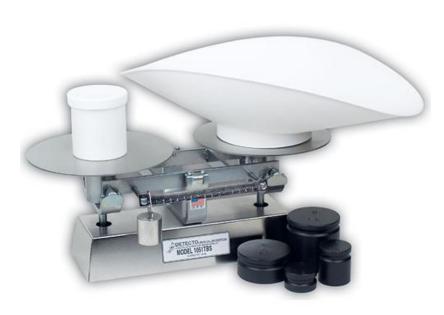

Detecto's Mechanical Bakers Dough Scales are rugged, accurate scales designed specifically for the baker. Supplied with all high-contact parts, base, 9" (229mm) platters, and poise weight made of stainless steel, the beam is chrome-plated.

## **Features**

Detectos Mechanical Bakers Dough Scales are rugged, accurate scales designed specifically for the baker. The 1051 and 1052 stainless steel series come in a variety of capacities listed below to suit your needs. Supplied with all high-contact parts, base, 9" (229mm) platters, and poise weight made of stainless steel, the beam is chrome-plated and the precision-built mechanism is epoxy coated. A seamless, easy cleaning plastic scoop and weight set complete the package - a package designed for most any bakers needs. Used extensively in retail bakeries as well as other food establishments, these models provide long-tem, accurate use.

| 1051/1052 Series Specifications |                                                 |  |  |  |
|---------------------------------|-------------------------------------------------|--|--|--|
| Finish:                         | Stainless steel base, platter, and poise weight |  |  |  |
| Platform:                       | 9" (229mm) diameter                             |  |  |  |
| Scoop:                          | White plastic                                   |  |  |  |