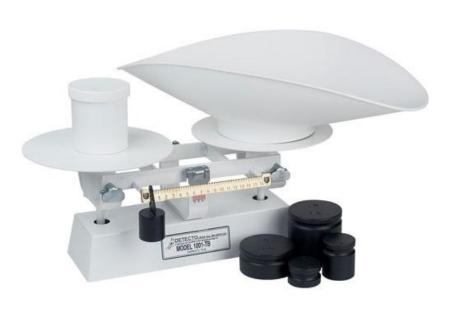

Detecto's mechanical Bakers Dough Scales are rugged, accurate scales designed specifically for the baker. USDA approved white oven baked enamel with a counterweight set. Comes with a 9 inch diameter plate.

## **Features**

Detecto's USA-made mechanical Baker Dough Scales are rugged, accurate scales designed specifically for the baker. They are available in capacities of 5 kg or 8 kg, and 8 lb or 16 lb, and with or without a seamless easy-to-clean plastic scoop to suit your weighing needs. Featuring USDA-approved white oven-baked enamel and a counterweight set, these models provide an economical package without any sacrifice to long term use. Used extensively in retail bakeries as well as other food establishments, these durable, precise scales are furnished with 9 inch (229 mm) diameter plates. Additional weights are also available

- 9-in-diameter Platform
- Accurate Even Balances
- Includes Weight Set
- Made in USA Quality
- USDA Approved
- White Baked Enamel Finish